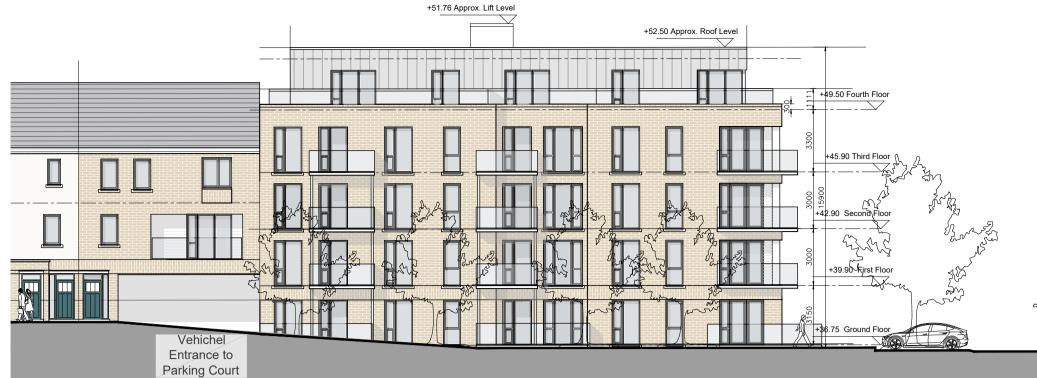

APARTMENT BLOCK E SOUTH ELEVATION

Pedestrian Parking 01 Entrance to Parking 02 Go-Car Parking Court 8no. Visitor Bike Parking Access to Bins & Bins Store for Duplex Communal Open Space 421sqm (Shared with Duplex Blocks K. L & M) 8no. Visitor Bike Parking  $\mathbf{I}_{\mathbf{I}}$ 12 Bikes + 2 Trailers for Duplex See CCK Drawing 1830-SHD-B-100 Bins & Bikes for details Entrance 02 Bike Parking Vehicle Entrance to Parking Court 22

C This drawing is copyright. 1 Do not scale this drawing. 2 Errors and omissions to be immediately notified to Architect. 3 All dimensions to be checked on site. 4 To be read with relevant Engineers drawings. Note on Internal Floor Plans All noted room areas are gross. The proposed areas and aggregate areas comply with Sustainable Urban Housing: Design Standards for New Apartments Guidelines for Planning Authorities. (December 2020) Where bedroom areas are noted they are exclusive of any built-in storage space. Storage is generally provided off the hallway or kitchen, and is not provided within a bedroom. Furniture, fittings and fixtures shown on the plans are indicative. External Finishes: Roof: Single ply roof membrane behind parapet and Slate or clay/concrete Walls: Selected facing brick with render where indicated on drawings with precast / stone capping or pressed metal capping to parapets Cladding to Upper Level: Dark metal / Dark fibre cement boarding where indicated on drawings. Louvres: Proprietary metal louvred doors with colour to match windows/doors where indicated on drawings. Windows: Aluminium framed window system Gutters/downpipes: uPVC or aluminium Balconies: Projecting: Toughened glazing & stainless steel handrails on precast concrete or metal frame galvanized

steel base and guarding/ railing. Entrance Canopy:
Pressed or standing seam metal on
Timber framing

description

Apartment Block E 1830-SHD-A-5-200 Ground, First, Second Floor Plans & Elevations 1:200 A1 Development at date
APL '22
drawn
PG/RS
checked