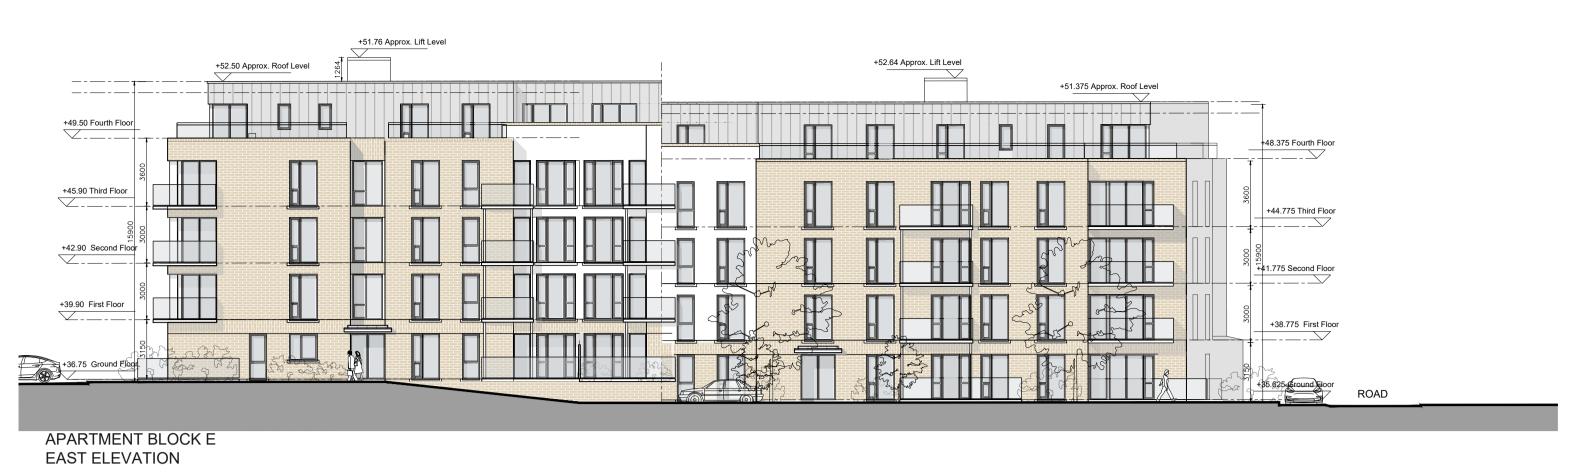

C This drawing is copyright. 1 Do not scale this drawing. 2 Errors and omissions to be immediately notified to Architect. 3 All dimensions to be checked on site. 4 To be read with relevant Engineers drawings. Note on Internal Floor Plans All noted room areas are gross. The proposed areas and aggregate areas comply with Sustainable Urban Housing: Design Standards for New Apartments Guidelines for Planning Authorities. (December 2020) Where bedroom areas are noted they are exclusive of any built-in storage space. Storage is generally provided off the hallway or kitchen, and is not provided within a bedroom. Furniture, fittings and fixtures shown on the plans are indicative. External Finishes: Roof: Single ply roof membrane behind parapet and Slate or clay/concrete Walls: Selected facing brick with render where indicated on drawings with precast / stone capping or pressed metal capping to parapets Cladding to Upper Level: Dark metal / Dark fibre cement boarding where indicated on drawings. Louvres: Proprietary metal louvred doors with colour to match windows/doors where indicated on drawings. Windows: Aluminium framed window system Gutters/downpipes: uPVC or aluminium Balconies: Projecting: Toughened glazing & stainless steel handrails on precast concrete or metal frame galvanized

steel base and guarding/ railing. Entrance Canopy:
Pressed or standing seam metal on
Timber framing

description

Apartment Block E 1830-SHD-A-5-200 Ground, First, Second Floor Plans & Elevations 1:200 A1 Development at date
APL '22
drawn
PG/RS
checked